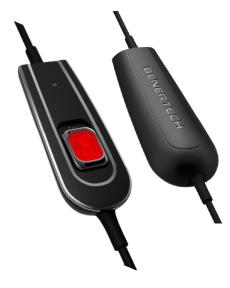

## Extensive range of Quick-Disconnect (QD) Direct Cable with Mute switch and volume control

**Quick-Disconnect (QD)** Direct Cable, Straight cords

- RJ9 QD Cable with mute switch
  - Type Q1, Q2, Q3, A1, A2, A3.
  - (refer direct cable compatibility list)
- 3.5mm Dual-jack PC Cord QD Cable with mute switch

- •2.5mm Jack QD Cord, Straight.
- •3.5mm Jack QD Cord, Straight.
- •3.5mm Dual-jack PC Cord QD, Straight.