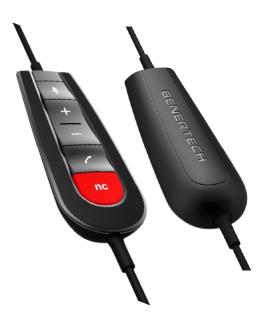

# USB Microsoft Lync (Skype for Business) Compatible Quick-Disconnect (QD) Direct Cable

- Microsoft Lync compatible, one key controls all calls.
- Digital Signal Processing (DSP Chipset) for greater audio quality- Noise filtering for a cleaner, distortion-free and smoother audio experience.
- Delivers acoustic shock protection.
- Volume control and mute control for microphone.
- Connect and disconnect Call button.
- Made of durable high-quality material.