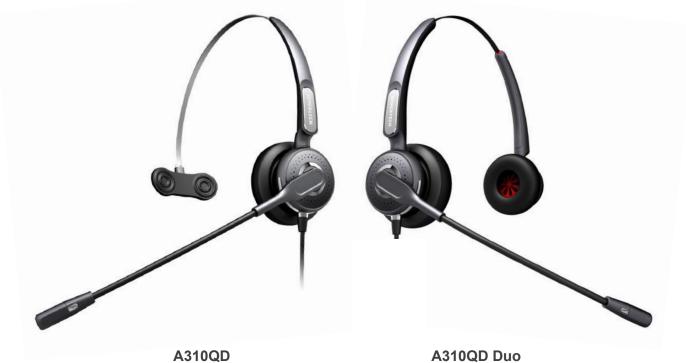

# BENERTECH A310QD A310QD Duo

#### A310QD

| Monaural/Binaural                               | Monaural                                                                                  | Binaural                                                                                  |
|-------------------------------------------------|-------------------------------------------------------------------------------------------|-------------------------------------------------------------------------------------------|
| Colour                                          | Metallic Grey                                                                             | Metallic Grev                                                                             |
| Connectivity                                    | Quick Disconnect (QD) option                                                              | Quick Disconnect (QD) option                                                              |
| Ear Cushion                                     | Premium Leatherette with buffer pad                                                       | Premium Leatherette with buffer pad                                                       |
| Microphone                                      | Cardioid directional, Ultra Noise-Cancelling Microphone.                                  | Cardiod directional, Ultra Noise-Cancelling Microphone.                                   |
| Noise-cancelling Function                       | Two tier noise-cancelling system with 1m+ ambient noise filter                            | Two tier noise-cancelling system with 1m+ ambient noise filter                            |
| Microphone Characteristics                      | Standard microphone, equivalent to phone handset audio quality                            | Standard microphone, equivalent to phone handset audio quality                            |
| Sensitivity                                     | Low (E-LS)                                                                                | Low (E-LS)                                                                                |
| Audio Characteristics                           | Narrow Band, ultra clear sound                                                            | Narrow Band, ultra clear sound                                                            |
| Speaker                                         | Highly sensitive neodymium magnet system - accurate sound reproduction and audio balance. | Highly sensitive neodymium magnet system - accurate sound reproduction and audio balance. |
| Hearing Protection                              | Enhanced Protection                                                                       | Enhanced Protection                                                                       |
| Anti-Acoustic Shock                             | New Revolutionary Acoustic Technology - Sound<br>pressure balancing technology            | New Revolutionary Acoustic Technology - Sound<br>pressure balancing technology            |
| EMI Shield                                      | Comprehensive triple shield design                                                        | Comprehensive triple shield design                                                        |
| Listening Mode                                  | Single ear                                                                                | Double ear                                                                                |
| Frequency Response                              | 300hz-3400hz                                                                              | 300hz-3400hz                                                                              |
| Sound Pressure                                  | Less than 118db                                                                           | Less than 118db                                                                           |
| Wiring                                          | Kevlar/Shielded/Anti-oxidant Tin Plated Copper                                            | Kevlar/Shielded/Anti-oxidant Tin Plated Copper                                            |
| Comfort                                         | Stainless steel headband with unique T-bar pad.                                           | Stainless steel headband                                                                  |
|                                                 |                                                                                           |                                                                                           |
| Net Weight (Headset)                            | 64.90g                                                                                    | 77.50g                                                                                    |
| Net Weight (Headset)<br>Manufacturer's Warranty | 64.90g<br>2 years                                                                         | 77.50g<br>2 years                                                                         |